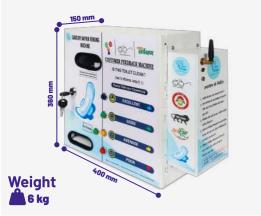

## Sanitary Napkin Vending & Feedback Machine-4 Button

**Type of Machine:**- IOT Based Feedback System with 4 Button Feedback Input Plug and Play System, Keeping your fingers on the pulse of customer satisfaction

**Dimensions**: Length-400 mm x Breadth-150 mm x height-360 mm, Weight-6kg.

**Mechanism:** Easy and Prompt input from customer, By Just "Push of a Button" 4 types of multi questions gives the quick feedback about your services (Good, Average and Bad)

**Accessories:** Customer Feedback System with realtime Update on Website and Online Report Daily, Weekly, Monthly Feedback.

**Application:** Android app for record view with 6 month data pack subscription Inbuilt M2M Sim Card. Secured login through id and Password