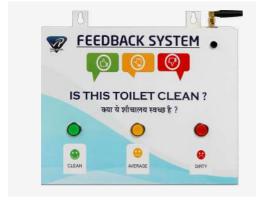

#### Toilet Feedback Machine 3 Push Button

**Type of Machine:**- IOT Based Feedback System with 3 Button Feedback Input Plug and Play System, Keeping your fingers on the pulse of customer satisfaction

**Dimensions**: Length-250 mm x Breadth-50 mm x height-200 mm, Weight-3 kg