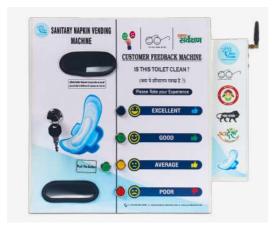

## Sanitary Napkin Vending & Feedback Machine-4 Button

**Type of Machine:**- IOT Based Feedback System with 4 Button Feedback Input Plug and Play System, Keeping your fingers on the pulse of customer satisfaction

**Dimensions**: Length-400 mm x Breadth-150 mm x height-360 mm, Weight-6kg.

**Mechanism:** Easy and Prompt input from customer, By Just "Push of a Button" 4 types of multi questions gives the quick feedback about your services (Good, Average and Bad)

**Accessories:** Customer Feedback System with realtime Update on Website and Online Report Daily, Weekly, Monthly Feedback.

**Application:** Android app for record view with 6 month data pack subscription Inbuilt M2M Sim Card. Secured login through id and Password