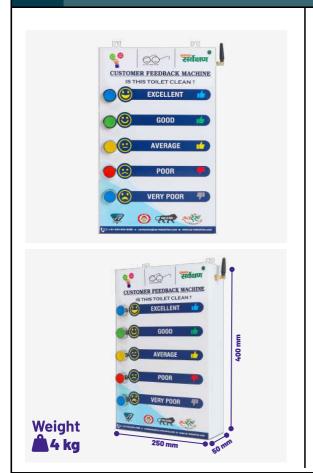

#### Toilet Feedback Machine - 5 Push Button

**Type of Machine:**- IOT Based Feedback System with 5 Button Feedback Input Plug and Play System, Keeping your fingers on the pulse of customer satisfaction

**Dimensions**: Length-250 mm x Breadth-50 mm x height-375 mm, Weight-4 kg.

**Mechanism:** Easy and Prompt input from customer, By Just "Push of a Button" 5 types of multi questions gives the quick feedback about your services (Good, Average and Bad)

**Accessories:** Customer Feedback System with real-time Update on Website and Online Report Daily, Weekly, Monthly Feedback.

**Application:** Android app for record view with 6 month data pack subscription Inbuilt M2M Sim Card. Secured login through id and Password