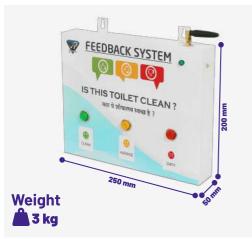

#### Toilet Feedback Machine 3 Push Button

**Type of Machine:**- IOT Based Feedback System with 3 Button Feedback Input Plug and Play System, Keeping your fingers on the pulse of customer satisfaction

**Dimensions**: Length-250 mm x Breadth-50 mm x height-200 mm, Weight-3 kg

**Mechanism:** Easy and Prompt input from customer, By Just "Push of a Button" 3 types of multi questions gives the quick feedback about your services (Good, Average and Bad)

**Accessories:** Customer Feedback System with realtime Update on Website and Online Report Daily, Weekly, Monthly Feedback.

**Application:** Android app for record view with 6 month data pack subscription Inbuilt M2M Sim Card. Secured login through id and Password