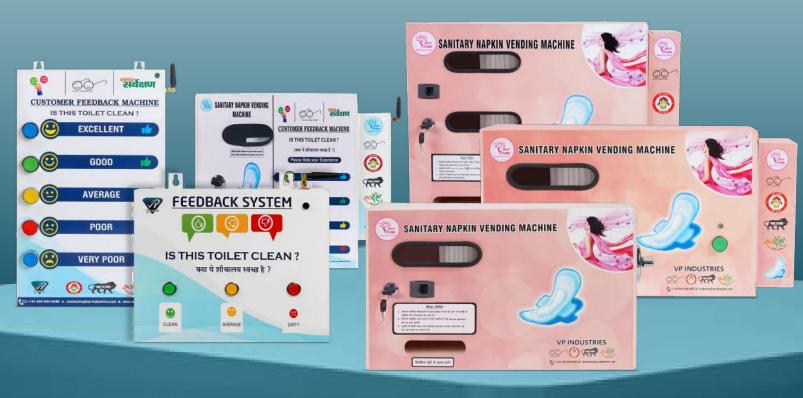

#### Toilet Feedback Machine 3 Push Button

**Type of Machine:**- IOT Based Feedback System with 3 Button Feedback Input Plug and Play System, Keeping your fingers on the pulse of customer satisfaction

**Dimensions**: Length-250 mm x Breadth-50 mm x height-200 mm, Weight-3 kg

**Mechanism:** Easy and Prompt input from customer, By Just "Push of a Button" 3 types of multi questions gives the quick feedback about your services (Good, Average and Bad)

**Accessories:** Customer Feedback System with realtime Update on Website and Online Report Daily, Weekly, Monthly Feedback.

**Application:** Android app for record view with 6 month data pack subscription Inbuilt M2M Sim Card. Secured login through id and Password