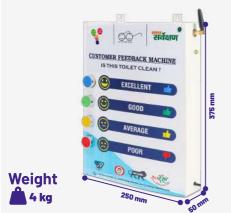

#### 02 Toilet Feedback Machine - 4 Push Button

**Type of Machine:**– IOT Based Feedback System with 4 Button Feedback Input Plug and Play System, Keeping your fingers on the pulse of customer satisfaction

**Dimensions**: Length-250 mm x Breadth-50 mm x height-375 mm, Weight-4 kg

**Mechanism:** Easy and Prompt input from customer, By Just "Push of a Button" 4 types of multi questions gives the quick feedback about your services (Good, Average and Bad)

**Accessories:** Customer Feedback System with realtime Update on Website and Online Report Daily, Weekly, Monthly Feedback.

**Application:** Android app for record view with 6 month data pack subscription Inbuilt M2M Sim Card. Secured login through id and Password