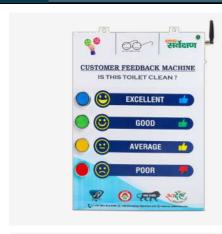

#### 02 Toilet Feedback Machine - 4 Push Button

**Type of Machine:**– IOT Based Feedback System with 4 Button Feedback Input Plug and Play System, Keeping your fingers on the pulse of customer satisfaction

**Dimensions**: Length-250 mm x Breadth-50 mm x height-375 mm, Weight-4 kg

**Mechanism:** Easy and Prompt input from customer, By Just "Push of a Button" 4 types of multi questions gives the quick feedback about your services (Good, Average and Bad)

**Accessories:** Customer Feedback System with realtime Update on Website and Online Report Daily, Weekly, Monthly Feedback.

**Application:** Android app for record view with 6 month data pack subscription Inbuilt M2M Sim Card. Secured login through id and Password